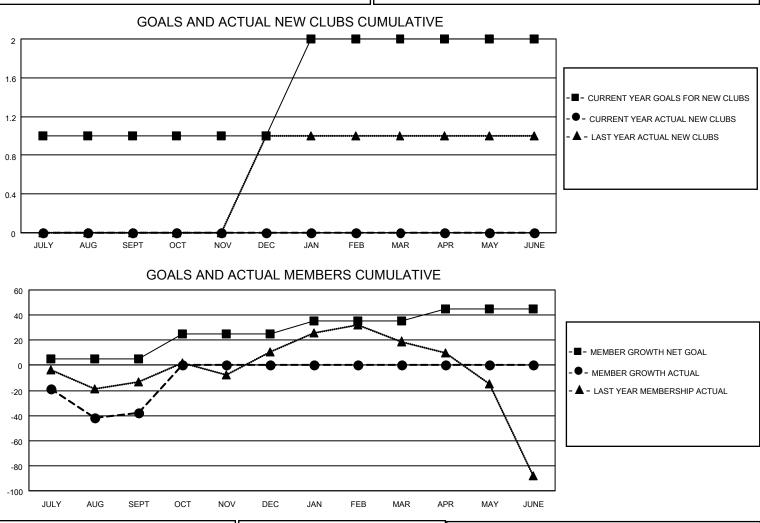

## LOCATION CALIFORNIA

District 4 C3

Results as of: 9/30/2022

|                       | Club          | S         |               |                       | Men                    | nbers                   |                                                    |
|-----------------------|---------------|-----------|---------------|-----------------------|------------------------|-------------------------|----------------------------------------------------|
| RESULTS FOR 2022-2023 |               |           |               | RESULTS FOR 2022-2023 |                        |                         |                                                    |
| QUARTER               | NEW CLUB GOAL | NEW CLUBS | DROPPED CLUBS | QUARTER               | BER GROWTH NET<br>GOAL | MEMBER GROWTH<br>ACTUAL | DROPPED<br>MEMBERS ACTUAL<br>(including transfers) |
| JULY/AUG/SEPT         | 1             | 0         | 1             | JULY/AUG/SEPT         | 5                      | 36                      | 62                                                 |
| OCT/NOV/DEC           | 0             | 0         | 0             | OCT/NOV/DEC           | 20                     | 0                       | 0                                                  |
| JAN/FEB/MAR           | 1             | 0         | 0             | JAN/FEB/MAR           | 10                     | 0                       | 0                                                  |
| APR/MAY/JUNE          | 0             | 0         | 0             | APR/MAY/JUNE          | 10                     | 0                       | 0                                                  |